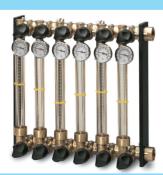

The high temperature flow regulator unit is available with an option of 2 to 8 channels with a maximum temperature of 100  $^{\circ}$ C respectively high pressure and has a flow rate of 0 – 30 l/min for each channel.