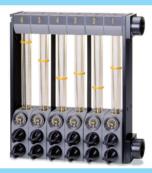

The flow regulator unit is available with an option of 2 to 8 channels and has a flow rate of 0 - 8 l/min for each channel.

The flow regulator unit is available with an option of 2 to 12 channels and has a flow rate of 0-30 l/min for each channel.