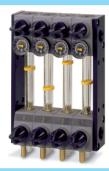

The flow regulator unit is available with an option of 2 to 8 channels and has a flow rate of 0 - 8 l/min for each channel.

The flow regulator unit is available with an option of 2 to 12 channels and has a flow rate of 0-30 l/min for each channel.